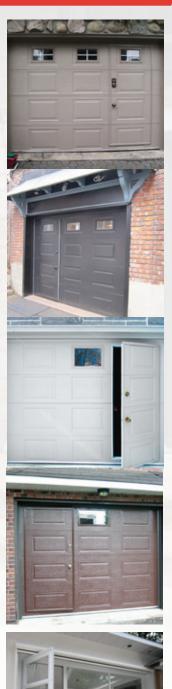

Choose from a wide variety of pedestrian garage doors and opt for the perfect one to fit your needs! Our garage doors are convenient and affordable and are available in different dimensions and materials such as steel, solid cedar and aluminum. They offer a discrete but modern appearance and also allow energy savings. An isolating system is installed all around the entry door as well as an insulated tape.