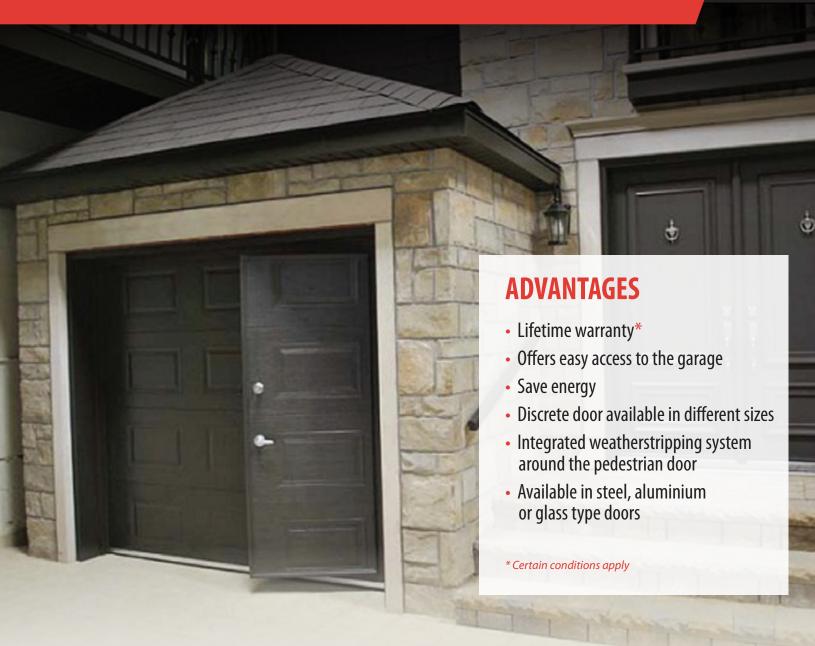

# INTEGRATED PEDESTRIAN DOOR

#### **MODERN AND ELEGANT**

At **Door Doctor**, we are constantly looking to remain at the forefront of the latest trends. Our pedestrian door offers a pedestrian entry integrated to your garage door in order to facilitate its access.

Choose from a wide variety of pedestrian garage doors and opt for the perfect one to fit your needs! Our garage doors are convenient and affordable and are available in different dimensions and materials such as steel, solid cedar and aluminum. They offer a discrete but modern appearance and also allow energy savings. An isolating system is installed all around the entry door as well as an insulated tape.

Our pedestrian doors are guaranteed for life and are manufactured and installed by a reliable and professional team of experts at your service.

## **INDUSTRY LEADERSHIP**

Equiped with an ingenious security system, **Door Doctor** doors give you more. Generally, a pedestrian garage door is extended over 4 panels. Many manufacturers do not keep that fact in mind and install a locking system in the two middle panels, sometimes in only one. At **Door Doctor**, our system ensures that all four panels of the pedestrian door are well held together in a reliable and safe manner.

## **SECURITY**

If you are using a garage door opener, we install an additional security device; a current-cutter. This system ensures that your garage door can never be opened as long as your pedestrian door is opened, preventing many damages to your doors as well as your house.