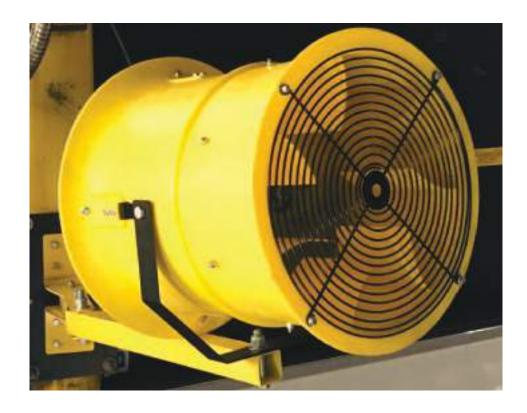

#### Try the latest technology in turbo fans.

The Turbo fan is the most efficient way to keep your employees cool and improve productivity. Aerodynamic counter-rotation vanes create a smooth straight air stream, second to none.

- Durable plastic housing
- **■** Easy to install
- Adjustable for different door styles & sizes

■ Finger guard meets OSHA standards

Housing made from molded Polyethelene plastic