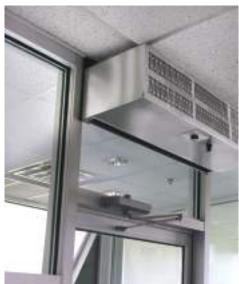

#### Try the latest technology in turbo fans.

The Turbo fan is the most efficient way to keep your employees cool and improve productivity. Aerodynamic counter-rotation vanes create a smooth straight air stream, second to none.

### Model Specifications -

Available in 460V, 277V, 220V and 120V

■ Product Dimensions: D 20" x L 18.625"

Fan blade length: 15"Product Weight: 35 lbs.

■ CFM: 2800

Air throw Distance: 100+ feet
½ HP, split capacitor motor

■ Finger guard meets OSHA standards

Housing made from molded Polyethelene plastic