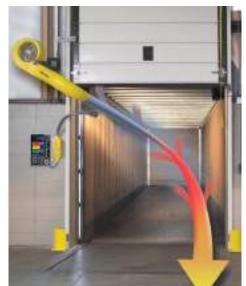

#### Try the latest technology in turbo fans.

The Turbo fan is the most efficient way to keep your employees cool and improve productivity. Aerodynamic counter-rotation vanes create a smooth straight air stream, second to none.

### Model Specifications -

Available in 460V, 277V, 220V and 120V

■ Product Dimensions: D 20" x L 18.625"

Fan blade length: 15"Product Weight: 35 lbs.

■ CFM: 2800

Air throw Distance: 100+ feet
½ HP, split capacitor motor