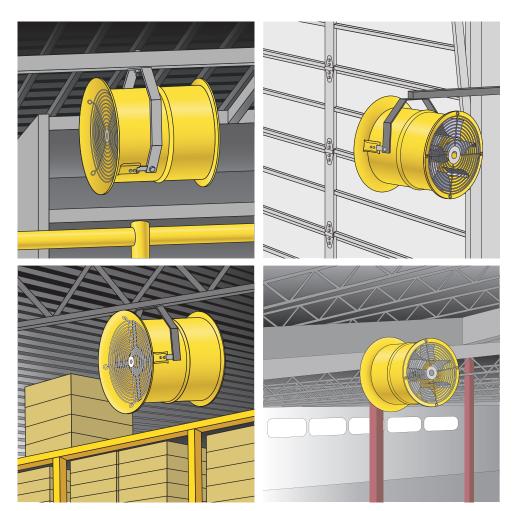

## Mounting options available for any warehouse application:

- **Door Swing Arm**
- **Ceiling Mounting Bracket**
- Ceiling Mount and Chain
- Rack Mount
- **Corner Rack Mount**
- Pick Module Mount
- Stand Alone