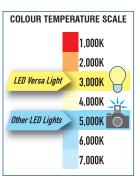

CT CIRCULAR
LED LIGHT HEAD



The LED Versa Light® provides sustainability by ensuring quality and performance for the long term — minimizing your cost of ownership.

#### Nothing lights up a trailer like an LED Versa Light®

The LED Versa Light® effectively illuminates the entire inside of an 8' x 53' trailer. Other dock lights feature a 53' narrow beam of light with a spotlight quality; we focus on details like lighting up the sides too.

#### **Longer Life**

The patened fan-cooled design allows us to provide a light with superior output, and longer life LED's of 85,000 hours and more importantly, we have eliminated the harsh glare typical of other LED docklights.



Twice the light output



Withstands sudden impact



### MORE LIGHT, LESS GLARE.

#### Colour temperature matters.







# LED VERSA LIGHT® DELIVERS MORE LIGHT OUTPUT WITH LESS POWER CONSUMPTION AND LESS ENVIRONMENTAL IMPACT THAN OTHER CONVENTIONAL SOURCES.

#### **Model 450 Features**

- Easily Positioned
- Durable Construction
- Shock/Vibration Resistant
- Fan Cooled
- Circuit Breaker Switch
- Grounded Plug
- Stainless Steel Flexible Tube
- Welded Steel Housing
- Durable Protective LED Shield
- ■23° Focused Lens

#### **Specifications**

- ■120 volt, .5A, 60Hz
- ■Amperage Draw .5A max
- ■57 Watt Average
- Adjustable/Flexible Tube
- Solid State Step Down Power Supply
- ■Built-in Cooling Fan
- Pre-drilled Holes for Easy Installation
- ■85,000 Hours LED Life



Series 450 illuminates the entire trailer.

Other LED dock lights use narrow-focused spotlight effect.



Durable compact circular LED light head wi