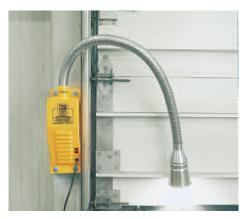

#### Nothing lights up a trailer like an LED Versa Light®

The LED Versa Light® effectively illuminates the entire inside of an 8' x 53' trailer. Other dock lights feature a 53' narrow beam of light with a spotlight quality; we focus on details like lighting up the sides too.

Series 450 illuminates the entire trailer.

Other LED dock lights use narrow-focused spotlight effect.

Durable compact circular LED light head with 23° focused lens.

Model 450 - 120v Part #: DLGN-VL-450-LED