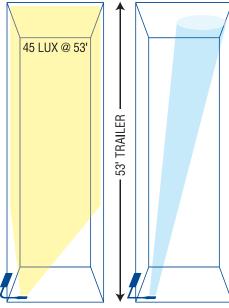

#### Nothing lights up a trailer like an LED Versa Light®

The LED Versa Light® effectively illuminates the entire inside of an 8' x 53' trailer. Other dock lights feature a 53' narrow beam of light with a spotlight quality; we focus on details like lighting up the sides too.

Series 450 illuminates the entire trailer.

Other LED dock lights use narrow-focused spotlight effect.

Durable compact circular LED light head with 23° focused lens.

Model 450 - 120v Part #: DLGN-VL-450-LED