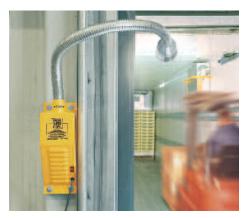

#### Nothing lights up a trailer like an LED Versa Light®

The LED Versa Light® effectively illuminates the entire inside of an 8' x 53' trailer. Other dock lights feature a 53' narrow beam of light with a spotlight quality; we focus on details like lighting up the sides too.

Series 450 illuminates the entire trailer.

Other LED dock lights use narrow-focused spotlight effect.

Durable compact circular LED light head with 23° focused lens.

Model 450 - 120v Part #: DLGN-VL-450-LED