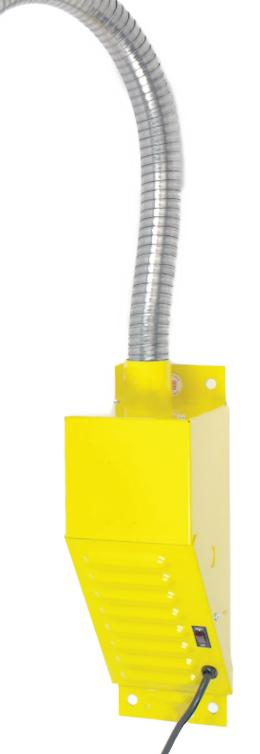

#### **Model 450 Features**

- Easily Positioned
- Durable Construction
- Shock/Vibration Resistant
- Fan Cooled
- Circuit Breaker Switch
- Grounded Plug
- Stainless Steel Flexible Tube
- Welded Steel Housing
- Durable Protective LED Shield
- ■23° Focused Lens

#### **Specifications**

- ■120 volt, .5A, 60Hz
- ■Amperage Draw .5A max
- ■57 Watt Average
- Adjustable/Flexible Tube
- Solid State Step Down Power Supply
- ■Built-in Cooling Fan
- Pre-drilled Holes for Easy Installation
- ■85,000 Hours LED Life