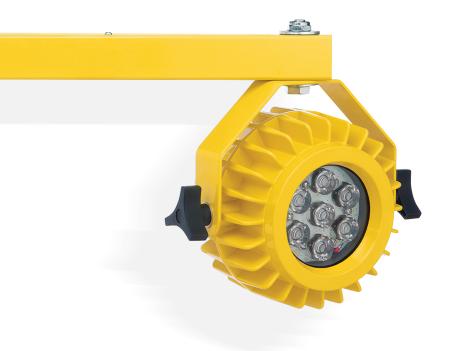

#### Rugged and Compact Housing

The light head's polycarbonate housing resists impact damage from forklifts or incoming trailers, lowering maintenance costs and minimizing the risk of downtime or interruptions in the cargo handling process.

#### Continuous Quality Light

The HD Series LED light's intensity exceeds a 300-watt incandescent bulb, but uses only 18 watts to emit a cool white light. The constant-current IP66 LED driver is rated for 100,000 hours of operation at 77° F.