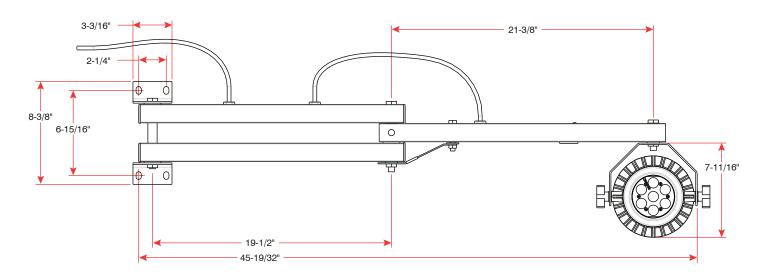

#### **Dimensions**

Corporate 410 Admiral Blvd. Mississauga, ON, Canada L5T 2N6 t 905.457.3900 f 905.450.6555 **USA** 6350 Burnt Poplar Road Greensboro, NC 27409 www.bluegiant.com AUTHORIZED DEALER

Blue Giant offers a full line of dock levelers, dock safety equipment, seals and shelters, accessories, ergonomic and scissor lift equipment and industrial trucks. Concurrent with our continuing product improvement program, specifications are subject to change without notice. Please contact Blue Giant for latest information. Some features illustrated may be optional in certain market areas.