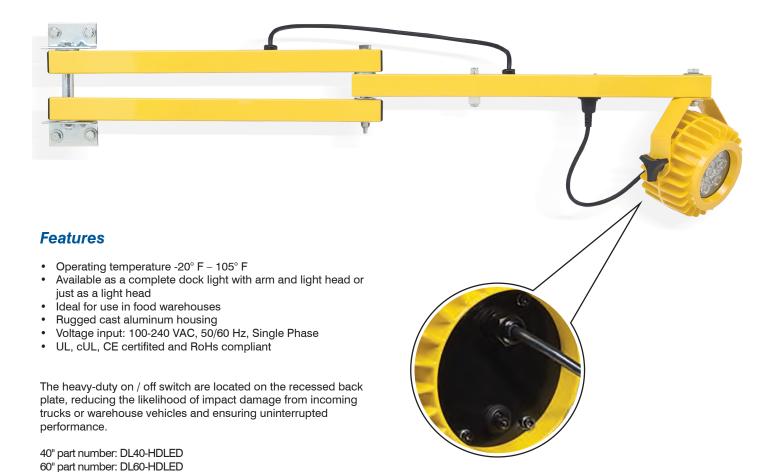

#### Customized to Suit Any Application

Available as a complete dock light (with arm and light head) or just as the light head, the HD Series comes in a wide range of configurations, such as single or double arm, swing or flex, and as a fan / light combo.

#### Rugged and Compact Housing

The light head's polycarbonate housing resists impact damage from forklifts or incoming trailers, lowering maintenance costs and minimizing the risk of downtime or interruptions in the cargo handling process.